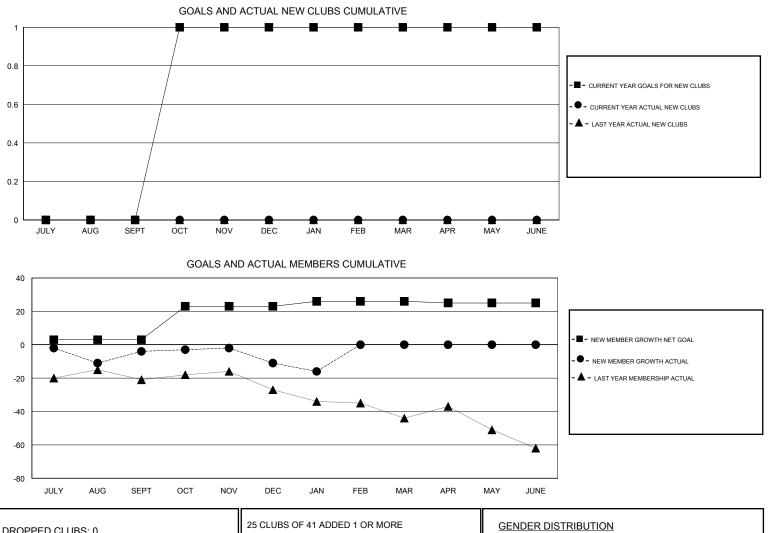

## GMT: Cindy Gregg

| GMT: Cin              | dy Gregg |               | L         | OCATION PENNSYL | /ANIA                 |                                                                |                                                              | GMT CA                                             |  |
|-----------------------|----------|---------------|-----------|-----------------|-----------------------|----------------------------------------------------------------|--------------------------------------------------------------|----------------------------------------------------|--|
| Clubs                 |          |               |           |                 | Members               |                                                                |                                                              |                                                    |  |
| RESULTS FOR 2016-2017 |          |               |           |                 | RESULTS FOR 2016-2017 |                                                                |                                                              |                                                    |  |
| QUARTER               |          | NEW CLUB GOAL | NEW CLUBS | DROPPED CLUBS   | QUARTER               | NEW MEMBER GROWTH<br>NET GOAL (not reinstated<br>or transfers) | NEW MEMBER<br>GROWTH ACTUAL (not<br>reinstated or transfers) | DROPPED<br>MEMBERS ACTUAL<br>(including transfers) |  |
| JULY/AUG/SEP          | т        | 0             | 0         | 0               | JULY/AUG/SEPT         | 3                                                              | 17                                                           | 21                                                 |  |
| OCT/NOV/DEC           |          | 1             | 0         | 0               | OCT/NOV/DEC           | 20                                                             | 21                                                           | 28                                                 |  |
| JAN/FEB/MAR           |          | 0             | 0         | 0               | JAN/FEB/MAR           | 3                                                              | 16                                                           | 21                                                 |  |
| APR/MAY/JUNE          | Ξ        | 0             | 0         | 0               | APR/MAY/JUNE          | -1                                                             | 0                                                            | 0                                                  |  |

| DROPPED CLUBS: 0 | 25 CLUBS OF 41 ADDED 1 OR MORE | GENDER DISTRIBUTION        |              |     |
|------------------|--------------------------------|----------------------------|--------------|-----|
|                  | NEW MEMBERS                    | MALE                       | 933 (80.15%) |     |
|                  |                                | FEMALE                     | 231 (19.85%) |     |
| DROPPED MEMBERS  |                                |                            |              |     |
| DECEASED 13      | CLICK HERE FOR CUMULATIVE      | TOTAL FAMILY UNIT MEMBERS  |              | 203 |
| CLUB CANCELLED 0 | MEMBERSHIP DATA                | FAMILY MEMBERS PAYING HALF |              | 104 |
| OTHER 57         |                                |                            |              |     |
| TOTAL 70         |                                |                            |              |     |